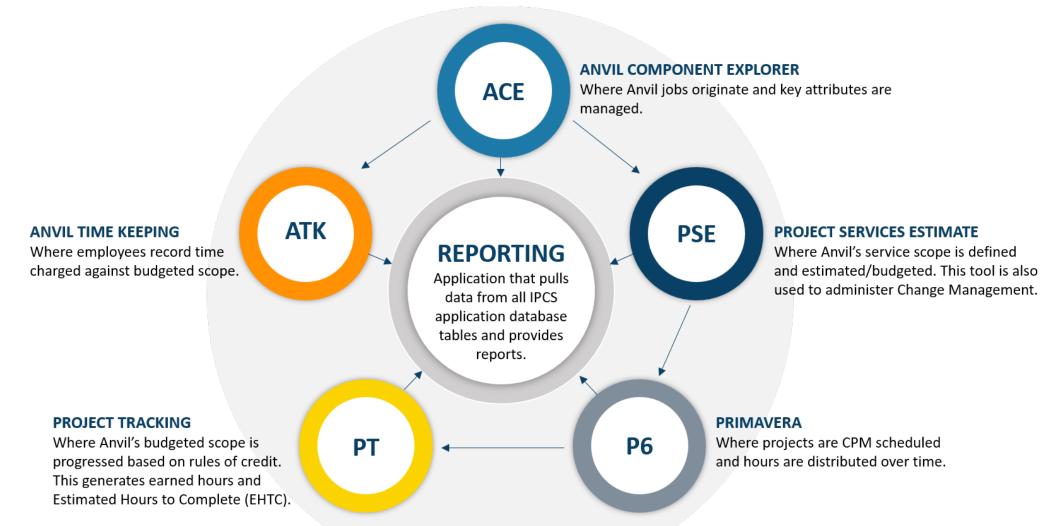

# Managing Project Cost and Schedule with an Integrated Suite of Project Management Tools

#### Integrated Tools

- Cost
- Schedule
- Reporting

"Leadership is communicating to people their worth and potential so clearly that they come to see it in themselves."

— Stephen Covey