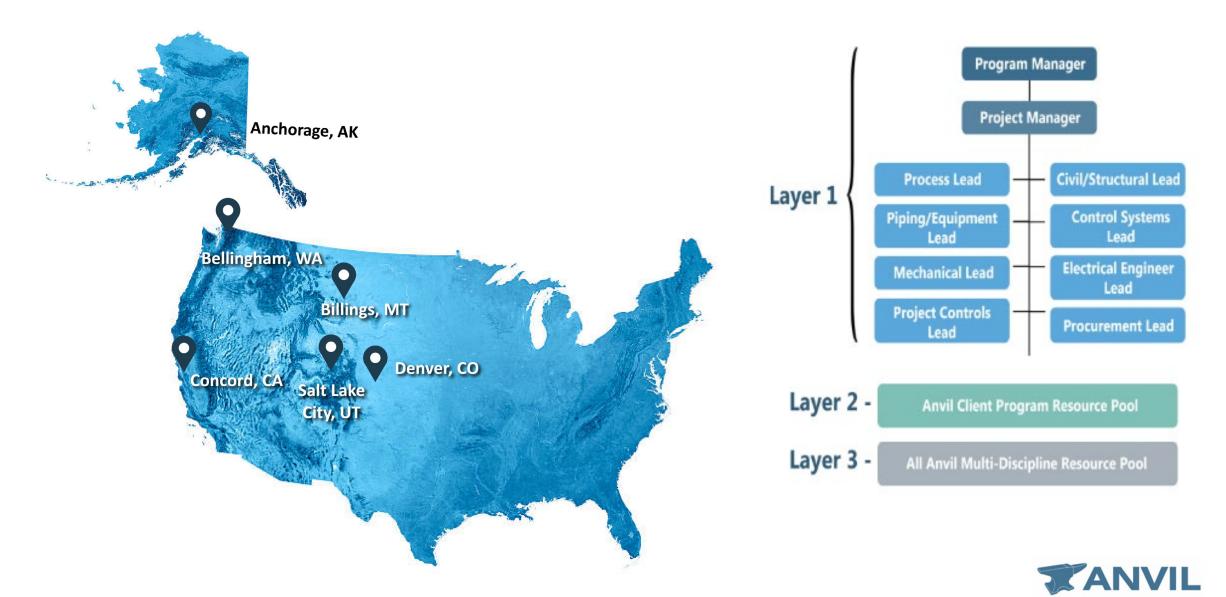

- Integrated Project Management Tools
- Staged Gate Approach





## **One Anvil Execution Approach**





### **Excellence in Engineering, Procurement, and Project Execution**



#### **Project Size**

- Small to medium, generally under \$50MM TIC
- Often larger projects, \$50MM \$350MM TIC

#### **Fit for Purpose Design**

Delivering the expertise and design that the project requires

#### **Long Standing Client Relationships – 51 Years**

#### **Excellent Project Performance**

 100% of completed projects in 2023 finished within 5% of the current budgets



# Managing Project Cost and Schedule with an Integrated Suite of Project Management Tools





# Summary

#### One Anvil

- Group Processes
- Communication
- Contribution
- Interaction

#### Integrated Tools

- Cost
- Schedule
- Reporting

"Leadership is communicating to people their worth and potential so clearly that they come to se